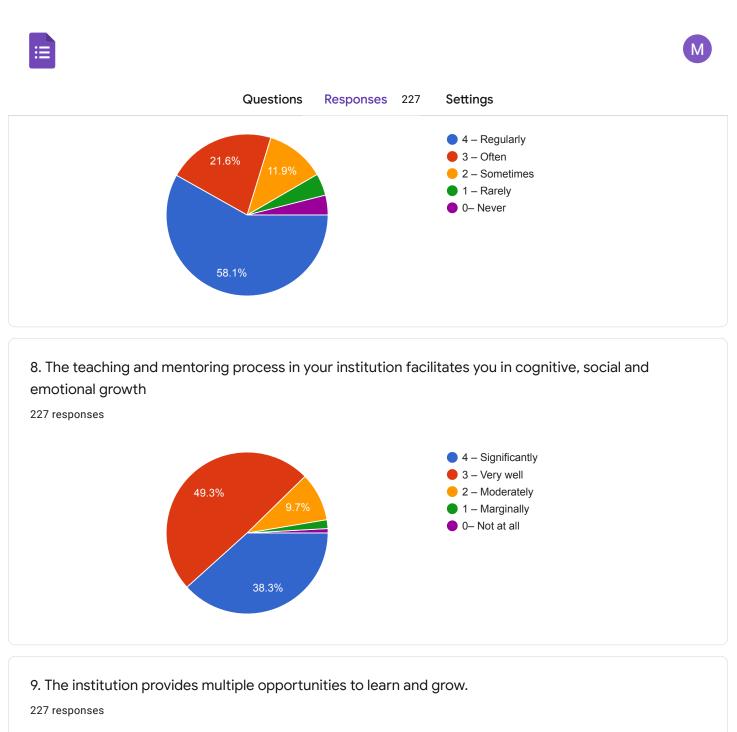

Lokhande Santosh Laxman

Mane Ramakant Kisan





68.7%







6. Was your performance in assignments discussed with you?
227 responses
4 - Every time
3 - Usually
2 - Occasionally/Sometimes
3 - Never











15. The institution makes effort to engage students in the monitoring, review and continuous quality improvement of the teaching learning process.

227 responses





18. Efforts are made by the institute/ teachers to inculcate soft skills, life skills and employability skills to make you ready for the world of work.

227 responses





|                 | Questions | Responses 22 | 7 Settings |  |
|-----------------|-----------|--------------|------------|--|
| No suggestions  |           |              |            |  |
| No              |           |              |            |  |
| Ok              |           |              |            |  |
| Nothing         |           |              |            |  |
| No              |           |              |            |  |
|