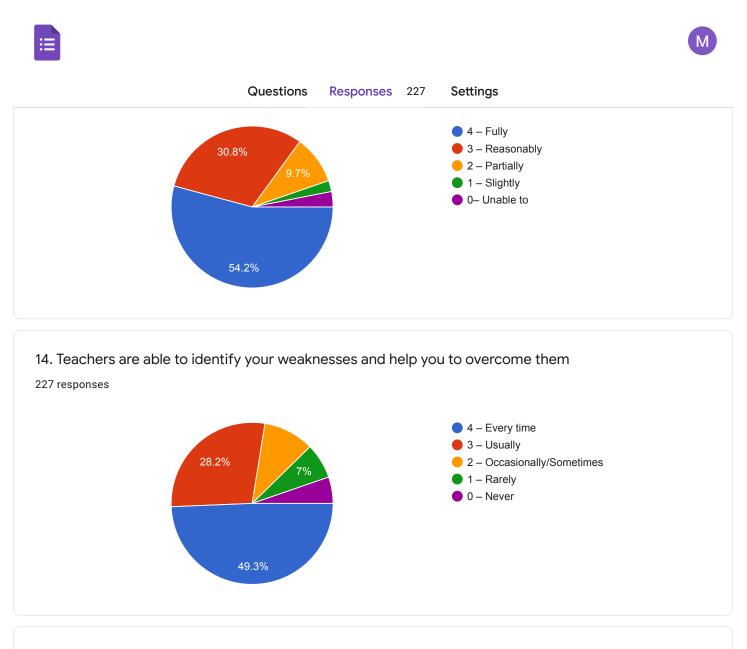

Lokhande Santosh Laxman

Mane Ramakant Kisan





68.7%







6. Was your performance in assignments discussed with you?
227 responses
4 - Every time
3 - Usually
2 - Occasionally/Sometimes
3 - Never











15. The institution makes effort to engage students in the monitoring, review and continuous quality improvement of the teaching learning process.

227 responses





18. Efforts are made by the institute/ teachers to inculcate soft skills, life skills and employability skills to make you ready for the world of work.

227 responses





|                 | Questions | Responses 22 | 7 Settings |  |
|-----------------|-----------|--------------|------------|--|
| No suggestions  |           |              |            |  |
| No              |           |              |            |  |
| Ok              |           |              |            |  |
| Nothing         |           |              |            |  |
| No              |           |              |            |  |
|