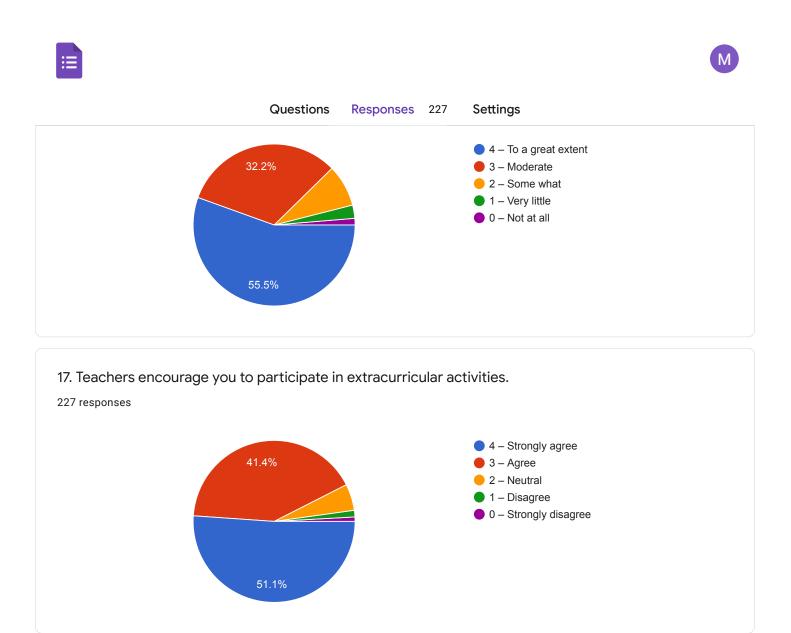

Lokhande Santosh Laxman

Mane Ramakant Kisan

68.7%

6. Was your performance in assignments discussed with you?
227 responses
4 - Every time
3 - Usually
2 - Occasionally/Sometimes
3 - Never

15. The institution makes effort to engage students in the monitoring, review and continuous quality improvement of the teaching learning process.