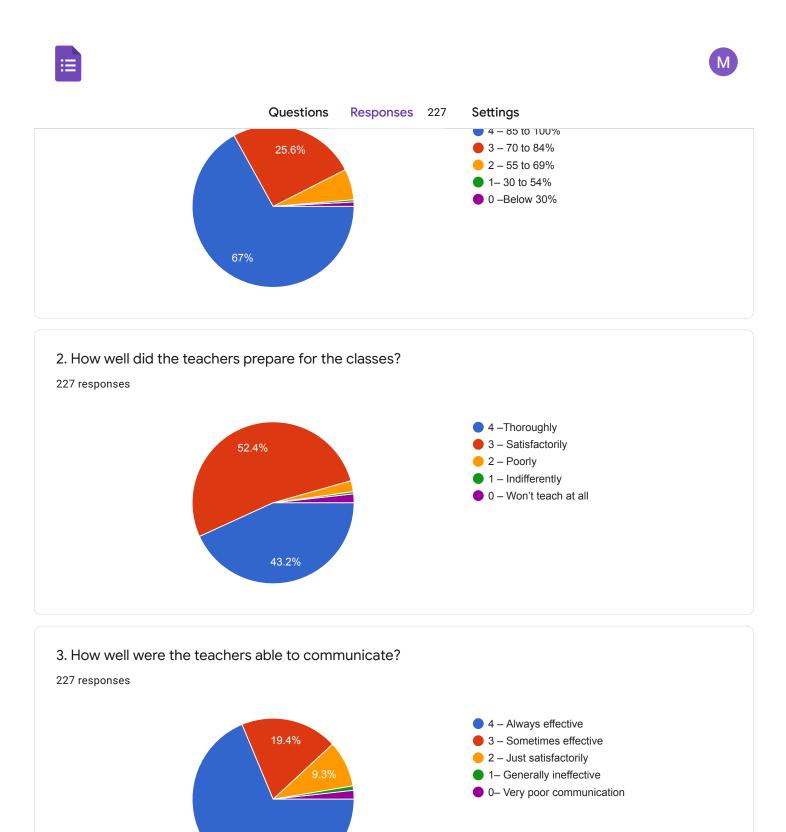

Lokhande Santosh Laxman

Mane Ramakant Kisan

68.7%

6. Was your performance in assignments discussed with you?
227 responses
4 - Every time
3 - Usually
2 - Occasionally/Sometimes
3 - Never

15. The institution makes effort to engage students in the monitoring, review and continuous quality improvement of the teaching learning process.