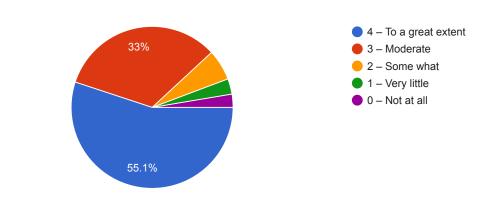

Lokhande Santosh Laxman

Mane Ramakant Kisan





68.7%







6. Was your performance in assignments discussed with you?
227 responses
4 - Every time
3 - Usually
2 - Occasionally/Sometimes
3 - Never











15. The institution makes effort to engage students in the monitoring, review and continuous quality improvement of the teaching learning process.

227 responses





18. Efforts are made by the institute/ teachers to inculcate soft skills, life skills and employability skills to make you ready for the world of work.

227 responses





|                 | Questions | Responses 22 | 7 Settings |  |
|-----------------|-----------|--------------|------------|--|
| No suggestions  |           |              |            |  |
| No              |           |              |            |  |
| Ok              |           |              |            |  |
| Nothing         |           |              |            |  |
| No              |           |              |            |  |
|                 |           |              |            |  |
| Great           |           |              |            |  |
| Yes             |           |              |            |  |
| Good experience |           |              |            |  |



OFincipal Principal Principal . M.P. Law College, AURANGABAD

M



Questions Responses 227 Settings