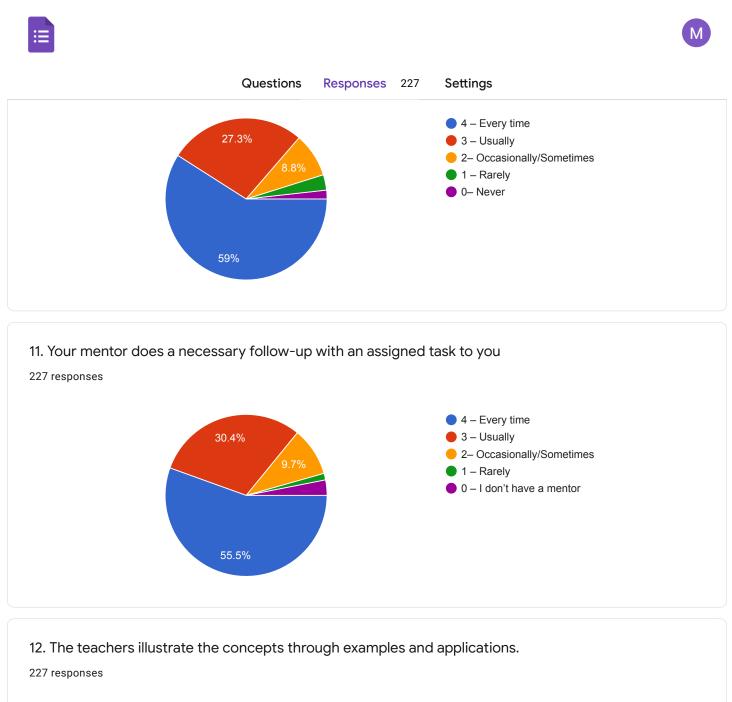

Lokhande Santosh Laxman

Mane Ramakant Kisan

68.7%

6. Was your performance in assignments discussed with you?
227 responses
4 - Every time
3 - Usually
2 - Occasionally/Sometimes
3 - Never

15. The institution makes effort to engage students in the monitoring, review and continuous quality improvement of the teaching learning process.