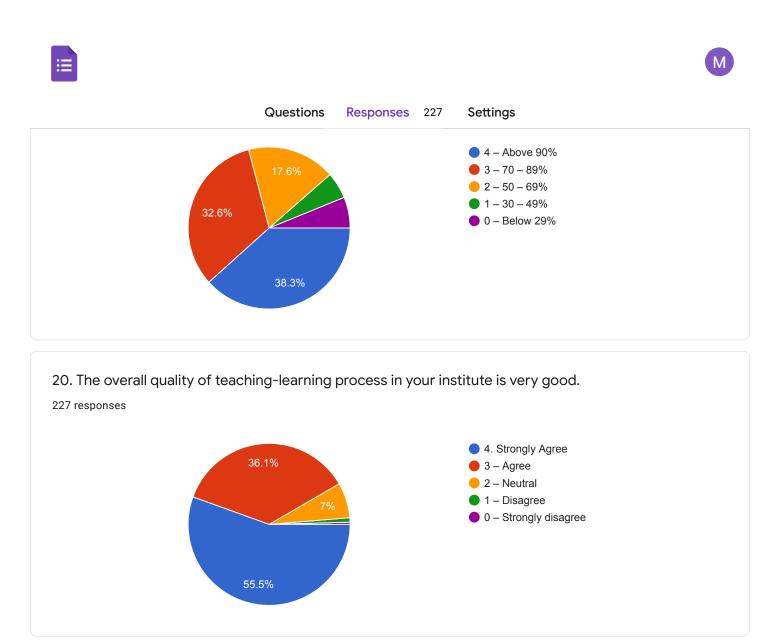

Lokhande Santosh Laxman

Mane Ramakant Kisan





68.7%







6. Was your performance in assignments discussed with you?
227 responses
4 - Every time
3 - Usually
2 - Occasionally/Sometimes
3 - Never











15. The institution makes effort to engage students in the monitoring, review and continuous quality improvement of the teaching learning process.

227 responses





18. Efforts are made by the institute/ teachers to inculcate soft skills, life skills and employability skills to make you ready for the world of work.

227 responses





|                 | Questions | Responses 22 | 7 Settings |  |
|-----------------|-----------|--------------|------------|--|
| No suggestions  |           |              |            |  |
| No              |           |              |            |  |
| Ok              |           |              |            |  |
| Nothing         |           |              |            |  |
| No              |           |              |            |  |
|                 |           |              |            |  |
| Great           |           |              |            |  |
| Yes             |           |              |            |  |
| Good experience |           |              |            |  |



OFincipal Principal Principal . M.P. Law College, AURANGABAD

M



Questions Responses 227 Settings