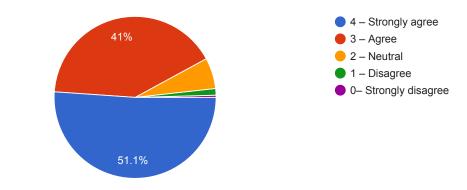

Lokhande Santosh Laxman

Mane Ramakant Kisan





68.7%







6. Was your performance in assignments discussed with you?
227 responses
4 - Every time
3 - Usually
2 - Occasionally/Sometimes
3 - Never











15. The institution makes effort to engage students in the monitoring, review and continuous quality improvement of the teaching learning process.

227 responses





18. Efforts are made by the institute/ teachers to inculcate soft skills, life skills and employability skills to make you ready for the world of work.

227 responses





|                 | Questions | Responses 22 | 7 Settings |  |
|-----------------|-----------|--------------|------------|--|
| No suggestions  |           |              |            |  |
| No              |           |              |            |  |
| Ok              |           |              |            |  |
| Nothing         |           |              |            |  |
| No              |           |              |            |  |
|